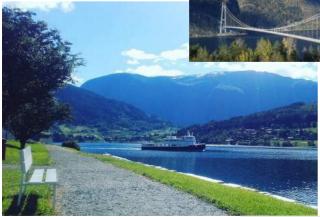

Discover the beauty of the Ulvik fjord from the roads along side the shore of the fjord

For longer trips and more experienced bikers, we recommend to bike to the Hardanger bridge or even all the way to Eidfjord (it is possible to take a ferry back to Ulvik from Eidfjordat set times)

For shorter and easier trips, we recommend to bike to Osa (only 9 KM away) and the renownd Osa kafeen, where you can enoy a well deserved drink and delicious pancakes! Along the ways you will have stunning views on the Osa fjord.