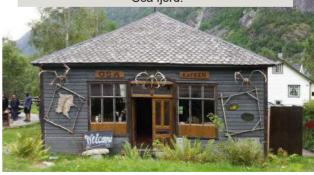

For shorter and easier trips, we recommend to bike to Osa (only 9 KM away) and the renownd Osa kafeen, where you can enoy a well deserved drink and delicious pancakes! Along the ways you will have stunning views on the Osa fjord.