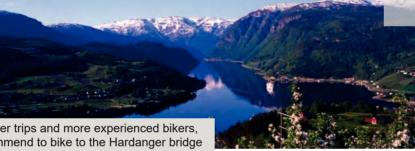

Discover the beauty of the Ulvik fjord from the roads along side the shore of the fjord

For longer trips and more experienced bikers, we recommend to bike to the Hardanger bridge or even all the way to Eidfjord (it is possible to take a ferry back to Ulvik from Eidfjordat set times)